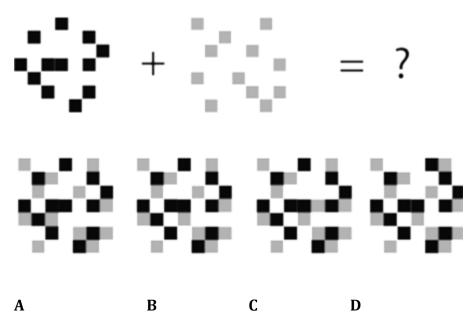

## **Sample Questions for Design and Visual Communication**

1. Select the image which shall be achieved by the perfect combination of below given two images.

A

- a) A
- b) B
- c) C
- d) D

2. The artist in the image has created his works in one of art forms provided below. Select the appropriate one.