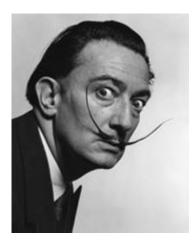

## **Sample Questions for Design and Visual Communication**

1. Select the image which shall be achieved by the perfect combination of below given two images.

A

- a) A
- b) B
- c) C
- d) D

2. The artist in the image has created his works in one of art forms provided below. Select the appropriate one.

- a) Impressionism
- b) Expressionism
- c) Surrealism
- d) Fauvism
- 3. Complementary colors sit on opposite sides of the color wheel. If placed next to each other in a painting, what do they do for each other?